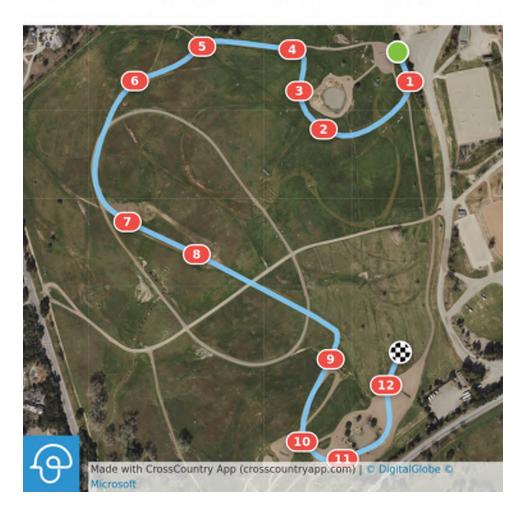

op 15 Roll Top 16 Corner 17 Boat House



#### Woodside Horse Trials Beginner Novice

#### Woodside Summer H.T. Beginner Novice

Black Number on Yellow Square

- 1 Ramp 2 Log Box
- 3 Cabin
- 4 Fallen Tree
- 5 Hog's Back 6 Bunker 7 Quarter Roll 8AB Coffin

Efforts: 16 Distance: 1829 m Speed: 350 m/min Opt. Time: 5m 14s Time Limit: 10m 28s Minimum: 4m 22s

9 Oxer 10 Step Coop 11 Cabin 12 Down Bank 13 Roll Top 14 Water 15 Boat House



#### Woodside Horse Trials Starter

#### Woodside Summer H.T. Starter

Efforts: 12 Opt. Distance: 1580 m Time Speed: 300 m/min

Opt. Time: 5m 16s Time Limit: 10m 32s

Orange Number on Light Blue Square

| 1 Ramp    | 4 Cabin    |
|-----------|------------|
| 2 Log Box | 5 Bunker   |
| 3 Cabin   | 6 Roll Top |

7 Log 8 Log 9 Table 10 Log 11 Rails 12 Boat House



#### Open Intermediate Judge: Mellisa Warden(USA) at C Arena: 1

|     |                         |                   | Saturday | Saturday      | Sunday       |
|-----|-------------------------|-------------------|----------|---------------|--------------|
| No. | Rider                   | Horse             | Dressage | Cross Country | Show Jumping |
| 1   | Kassandra McMillan      | HindSight         | 8:00 AM  | 3:30 PM       |              |
| 2   | David Adamo             | Baral Silversee   | 8:07 AM  | 3:33 PM       |              |
| 3   | Erin Grandia            | Hyacinth          | 8:15 AM  | 3:36 PM       |              |
| 4   | Alyssa Schaefer         | Fuego             | 8:22 AM  | 3:39 PM       | Reverse      |
| 5   | Marc Grandia            | GHS Calexico      | 8:30 AM