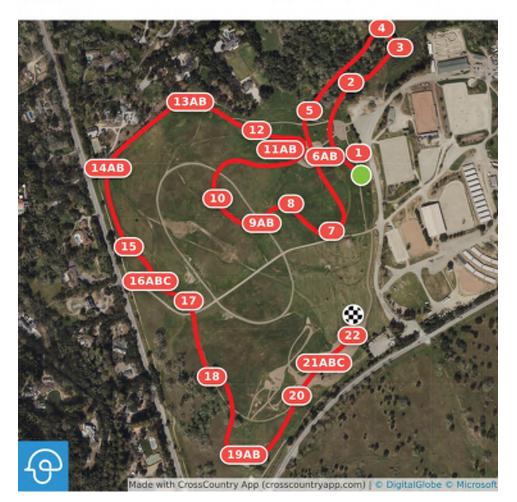

#### Woodside Horse Trials Horse Park Map

#### Woodside Horse Trials Intermediate

#### Woodside Summer H.T. Intermediate

White Number on Red Square

- 1 Planter 2 Shouldered table 3 Narrow tabled oxer 4 Log and stumps 5 Double brush roll
- 6A Log into water
- 6B Chevron in water
- 7 Oxer

8 Cottage table 9A Roll with drop 9B Angled brush 10 Tabled oxer 11A Log in mound 11B Right brush corner 12 Step table

| Efforts: 33      |   |
|------------------|---|
| Distance: 3331 m | 1 |
| Speed: 550 m/min |   |

Opt. Time: 6m 4s Time Limit: 12m 8s

13AB Ditch brush to angled cabin 14AB Log to right corner 15 Double roll brush 16ABC Coffin 16C Black flag option 17 Ditch and log brush 18 Hammock 19A Roll into water 19B Fish in water 20 Picnic table 21A Rails into water 21BC Roll into water to left corner 22 Rolled table