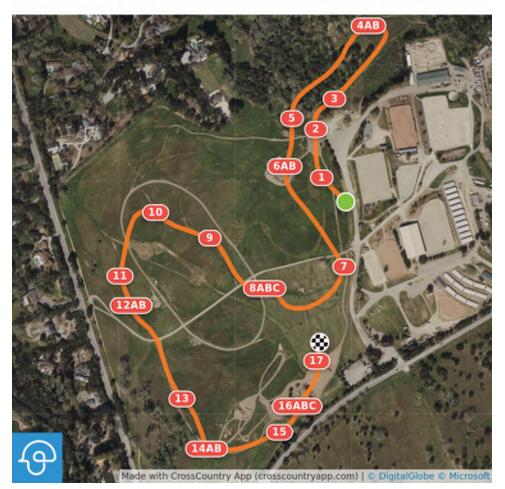

#### Woodside Horse Trials Preliminary

#### Woodside Summer H.T. Preliminary

White Number on Green Square

1 Ramp 2 Tabled Oxer 3 Bunker 4 Double Roll 5AB Brush to Chevron 6 Fallen Tree 7AB Water 8 Open Oxer 9ABC Feeder, Log, to Woodside Rail 10 Steptable

| Efforts: 28      | 1 |
|------------------|---|
| Distance: 2780 m |   |
| Speed: 520 m/min |   |

Opt. Time: 5m 21s Time Limit: 10m 42s

11 Trakehner 12 Louie Table 13ABC Hanging Log, Ditch, Cabin 14 Frankinstack 15ABC Tractor, Cabin to Cabin 16 Picnic Table 17ABC Water 18 Boat House