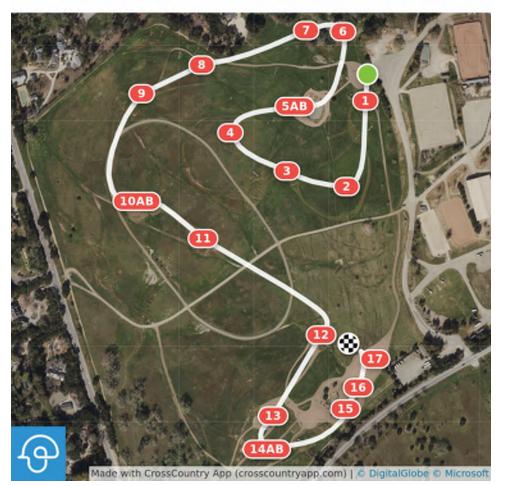

#### Woodside Horse Trials Novice

#### Woodside Summer H.T. Novice

Black Number on White Square

1 Ramp 2 Cabin 3 Log Box 4 Brush Roll Top 5AB Mound to Cabin 6 Log 7 Hog's Back 8 Bunker Efforts: 20 Distance: 2200 m Speed: 400 m/min Opt. Time: 5m 30s Time Limit: 11m 0s Minimum: 4m 54s

9 Quarter Roll 10AB Coffin 11 Oxer 12 Step Coop 13 Frankenstack 14AB Hanging Log to Drop 15 Roll Top 16 Corner 17 Boat House