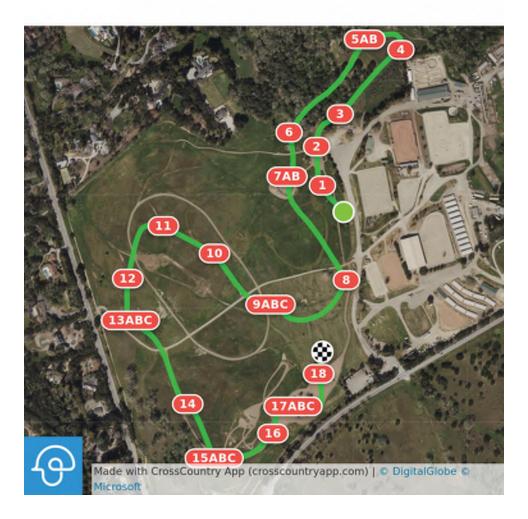

#### Woodside Horse Trials Intermediate

#### Woodside Summer H.T. Intermediate

White Number on Red Square

- 1 Planter 2 Shouldered table 3 Narrow tabled oxer 4 Log and stumps 5 Double brush roll
- 6A Log into water
- 6B Chevron in water
- 7 Oxer

8 Cottage table 9A Roll with drop 9B Angled brush 10 Tabled oxer 11A Log in mound 11B Right brush corner 12 Step table

| Efforts: 33      |   |
|------------------|---|
| Distance: 3331 m | 1 |
| Speed: 550 m/min |   |

Opt. Time: 6m 4s Time Limit: 12m 8s

13AB Ditch brush to angled cabin 14AB Log to right corner 15 Double roll brush 16ABC Coffin 16C Black flag option 17 Ditch and log brush 18 Hammock 19A Roll into water 19B Fish in water 20 Picnic table 21A Rails into water 21BC Roll into water to left corner 22 Rolled table