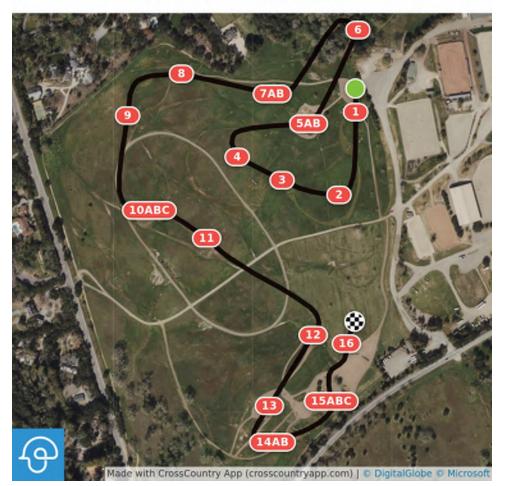

#### Woodside Horse Trials Training

#### Woodside Summer H.T. Training

White Number on Black Square

1 Ramp 2 Cabin 3 Log Box 4 Brush Roll Top 5AB Mound to Cabin 6 Fallen Tree 7AB Cabin to Cabin 8 Step Table

Efforts: 23 Distance: 2477 m Speed: 450 m/min Opt. Time: 5m 31s Time Limit: 11m 2s Minimum: 4m 46s

9 Chase Fence 10ABC Coffin 11 Tabled Oxer 12 Ditch Brush 13 Frankenstack 14AB Log to Drop 15ABC Rolltop, Drop into Water, Corner 16 Last