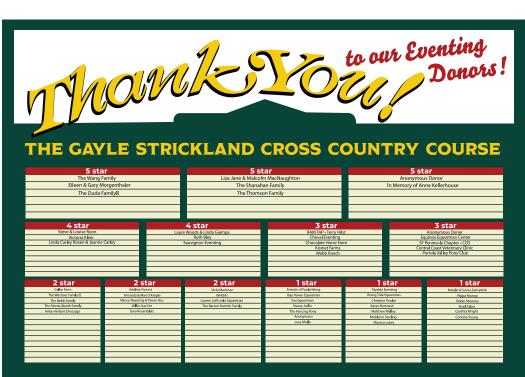

\*\*\*Awards will be given 30 minutes after scores have been posted in the show office.

**5 STAR** \$25,000+ **4 STAR** \$10,000 - \$24,999 **3 STAR** \$5,000 - \$9,999 **2 STAR** \$2,500 - \$4,999 **1 STAR** \$500 - \$2,499