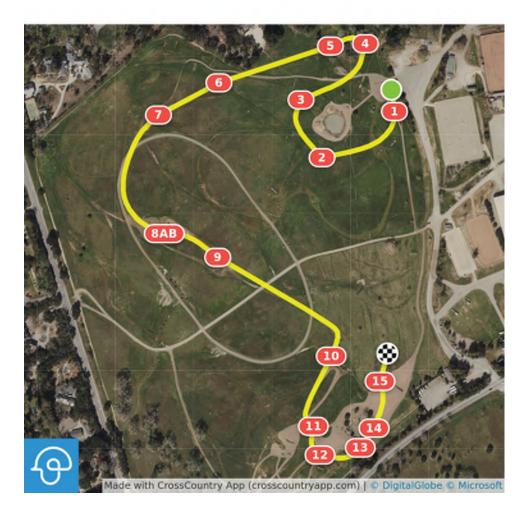

#### Woodside Horse Trials Horse Park Map

#### Woodside Horse Trials Intermediate

#### Woodside Summer H.T. Intermediate

White Number on Red Square

- 1 Planter 2 Shouldered table 3 Narrow tabled oxer 4 Log and stumps 5 Double brush roll
- 6A Log into water
- 6B Chevron in water
- 7 Oxer

8 Cottage table 9A Roll with drop 9B Angled brush 10 Tabled oxer 11A Log in mound 11B Right brush corner 12 Step table

| Efforts: 33      |   |
|------------------|---|
| Distance: 3331 m | 1 |
| Speed: 550 m/min |   |

Opt. Time: 6m 4s Time Limit: 12m 8s

13AB Ditch brush to angled cabin 14AB Log to right corner 15 Double roll brush 16ABC Coffin 16C Black flag option 17 Ditch and log brush 18 Hammock 19A Roll into water 19B Fish in water 20 Picnic table 21A Rails into water 21BC Roll into water to left corner 22 Rolled table