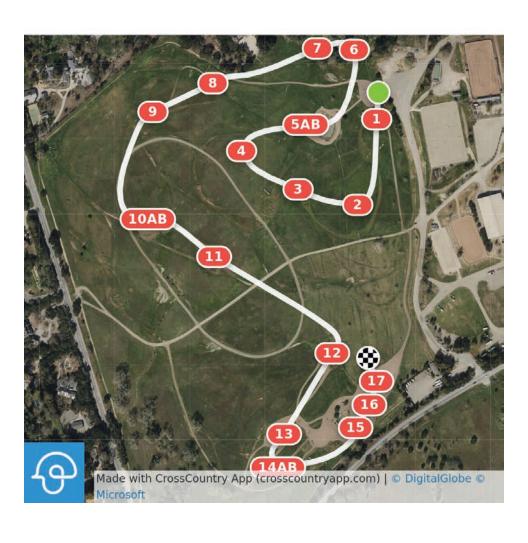

## Woodside Horse Trials Advanced

#### Woodside Spring HT 2023 Advanced

White Number on Blue Square

1 Planter

2 Shouldered table

3 Narrow oxer table

4 Loa

5 Roll double brush

6A Log on mound 6B Right corner

7 Oxer

8 House

9AB Roll w/ drop to narrow brush

to Tobled Over

10 Tabled Oxer

11AB Narrow table

11C Chevron rails w/

12 Step Table

13AB Ditch and brush to Angled cabin

Efforts: 35

Distance: 3427 m

Speed: 570 m/min

14AB Vertical rails to left corner

15 Double roll brush

16A Cabin

16B Rail and brush 16CD Offset narrow

brushes

17 Ditch and Log 18 Hammock

19ABC Roll to triple brush in water to table

Opt. Time: 6m 1s

Time Limit: 12m 2s

20 Picnic Table

21A roll into water

21B Terducken

21C Right corner

22 Rolled Table