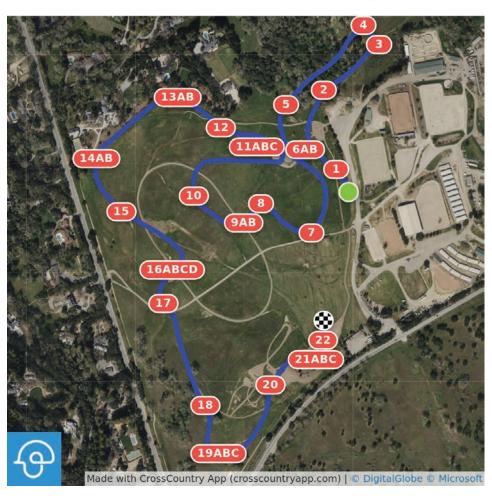

e visit <u>www.ramtaphorsepark.com</u>

## Woodside Horse Trials Advanced

#### Woodside Spring HT 2023 Advanced

White Number on Blue Square

1 Planter

2 Shouldered table

3 Narrow oxer table

4 Loa

5 Roll double brush

6A Log on mound 6B Right corner

7 Oxer

8 House

9AB Roll w/ drop to narrow brush

to Tobled Over

10 Tabled Oxer

11AB Narrow table

11C Chevron rails w/

12 Step Table

13AB Ditch and brush to Angled cabin

Efforts: 35

Distance: 3427 m

Speed: 570 m/min

14AB Vertical rails to left corner

15 Double roll brush

16A Cabin

16B Rail and brush 16CD Offset narrow

brushes

17 Ditch and Log 18 Hammock

19ABC Roll to triple brush in water to table

Opt. Time: 6m 1s

Time Limit: 12m 2s

20 Picnic Table

21A roll into water

21B Terducken

21C Right corner

22 Rolled Table



## Woodside Horse Trials **Intermediate**

#### Woodside Spring HT 2023 Intermediate

White Number on Red Square

1 Planter 2 Shouldered table 3 Narrow oxer table

4 Loa 5 Roll double brush 6A Log into water

6B Chevron triple brush 7 Oxer

8 Cottage Table 9B Angled brush

12 Step table

9A Roll with drop 10 Tabled Oxer 11A Log on mound 11B Right corner

13AB Ditch brush to cabin

Efforts: 32

Distance: 3340 m

Speed: 550 m/min

14AB Log to right corner 15 Double roll brush 16A Cabin

16B Rail and brush 16C Chevron rails brush 17 Ditch And Log

Opt. Time: 6m 5s

Time Limit: 12m 10s

18 Hammock 19A Roll into water 19B Fish in the water 20 Picnic Table 21A Rails into water 21BC Roll into water to Left corner

22 Rolled table



# **Woodside Horse Trials Preliminary**

## Woodside Spring HT