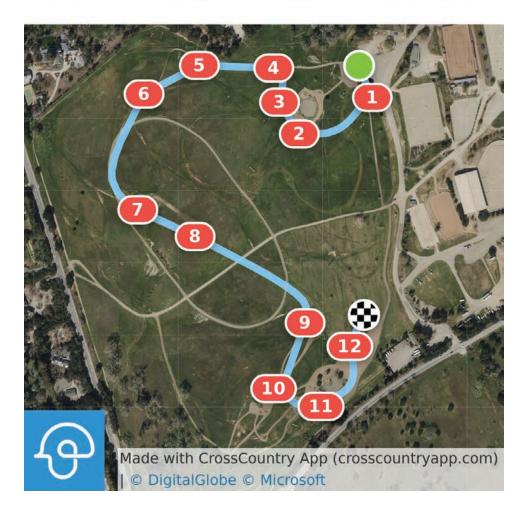

## Woodside Horse Trials Novice

## Woodside Spring HT 2023 Novice

Black Number on White Square

1 Ramp 2 Cabin

3 Log Box

4 Brush Roll Top

**5AB** Mound to

Cabin

6 Loa

7 Hog's Back

8 Bunker

Efforts: 20

Distance: 2202 m

ance: 2202 r

9 Quarter Roll

10AB Coffin

11 Oxer

12 Step Coop

13 Frankenstack

Open Novice:

Speed: 400 mpm Opt. Time: 5m 31s Time Limit: 11m 2s

All Other Novice:

Speed: 350 mpm Opt. Time: 6m 18s Time Limit: 12m 36s Minimum Time: 4m 54s

14AB Hanging Log

to Drop

15 Roll Top

16 Corner

17 Boat House