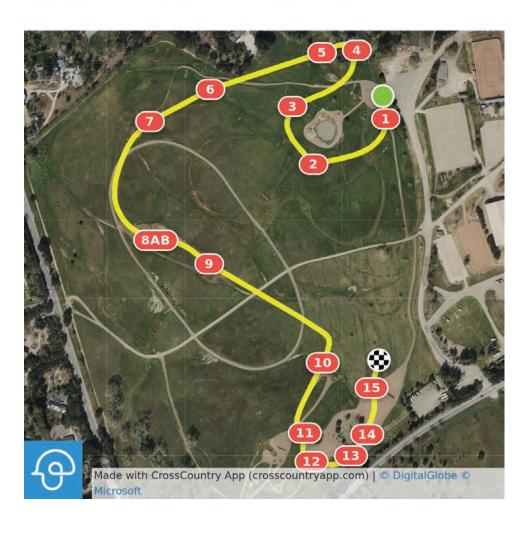

# **Woodside Horse Trials Preliminary**

## Woodside Spring HT 2023 Preliminary

White Number of Green Square

1 Ramp 2 Tabled Oxer 3 Bunker 4 Double Roll 5AB Brush to

Chevron

6 Fallen Tree 7AB Water 8 Open Oxer 9ABC Feeder, Log, to Woodside Rail 10 Steptable Efforts: 28 Opt. Time: 5m 21s
Distance: 2780 m Time Limit: 10m 42s
Speed: 520 m/min

11 Trakehner
12 Louie Table
13ABC Hanging Log,
Ditch, Cabin
14 Frankinstack
15ABC Tractor,
Cabin to Cabin
16 Picnic Table
17ABC Water
18 Boat House

Woodside Horse Trials **Training** 