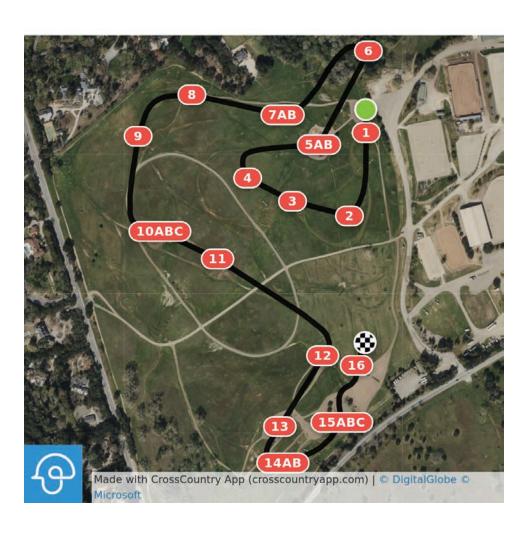

## Woodside Spring HT 2023 Training

White Number Black Square

1 Ramp 2 Cabin

3 Log Box

4 Brush Roll Top

**5AB** Mound to Cabin

6 Fallen Tree

7AB Cabin to Cabin

8 Step Table

Efforts: 23 Distance: 2477 m

9 Chase Fence

10ABC Coffin

11 Tabled Oxer

12 Ditch Brush

13 Frankenstack

Open Training: Speed: 470 mpm Opt. Time: 5m 17s Time Limit: 10m 32s

All Other Training:

Speed: 420 mpm Opt. Time: 5m 54s Time Limit: 11m 48s Minimum Time: 4m 46s

14AB Log to Drop 15ABC Rolltop, Drop into Water, Corner

16 Last