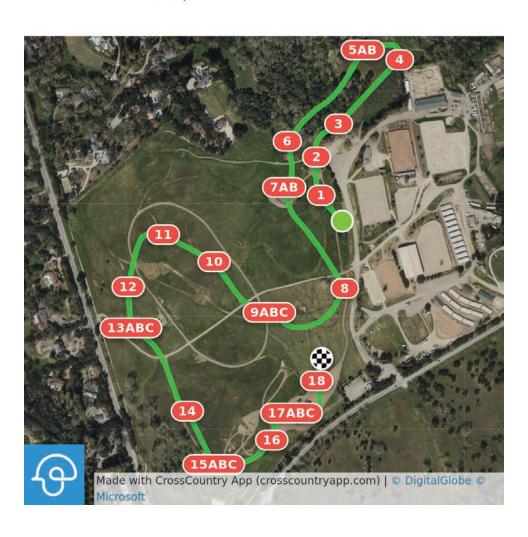

## Woodside Spring HT 2023 Preliminary

White Number of Green Square

1 Ramp 2 Tabled Oxer 3 Bunker 4 Double Roll 5AB Brush to

Chevron

6 Fallen Tree 7AB Water 8 Open Oxer 9ABC Feeder, Log, to Woodside Rail 10 Steptable Efforts: 28 Opt. Time: 5m 21s
Distance: 2780 m Time Limit: 10m 42s
Speed: 520 m/min

11 Trakehner
12 Louie Table
13ABC Hanging Log,
Ditch, Cabin
14 Frankinstack
15ABC Tractor,
Cabin to Cabin
16 Picnic Table
17ABC Water
18 Boat House

Woodside Horse Trials **Training** 