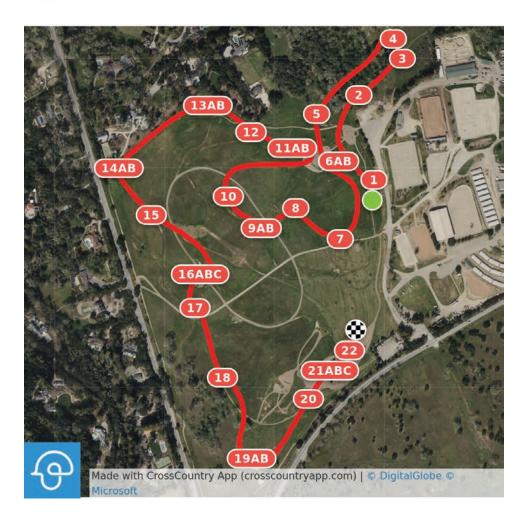

l into water

21B Terducken

21C Right corner

22 Rolled Table



## Woodside Horse Trials **Intermediate**

#### Woodside Spring HT 2023 Intermediate

White Number on Red Square

1 Planter 2 Shouldered table 3 Narrow oxer table

4 Loa 5 Roll double brush 6A Log into water

6B Chevron triple brush 7 Oxer

8 Cottage Table 9B Angled brush

12 Step table

9A Roll with drop 10 Tabled Oxer 11A Log on mound 11B Right corner

13AB Ditch brush to cabin

Efforts: 32

Distance: 3340 m

Speed: 550 m/min

14AB Log to right corner 15 Double roll brush 16A Cabin

16B Rail and brush 16C Chevron rails brush 17 Ditch And Log

Opt. Time: 6m 5s

Time Limit: 12m 10s

18 Hammock 19A Roll into water 19B Fish in the water 20 Picnic Table 21A Rails into water 21BC Roll into water to Left corner

22 Rolled table



# **Woodside Horse Trials Preliminary**

## Woodside Spring HT 2023 Preliminary

White Number of Green Square

1 Ramp 2 Tabled Oxer 3 Bunker 4 Double Roll 5AB Brush to

Chevron

6 Fallen Tree 7AB Water 8 Open Oxer 9ABC Feeder, Log, to Woodside Rail 10 Steptable Efforts: 28 Opt. Time: 5m 21s
Distance: 2780 m Time Limit: 10m 42s
Speed: 520 m/min

11 Trakehner
12 Louie Table
13ABC Hanging Log,
Ditch, Cabin
14 Frankinstack
15ABC Tractor,
Cabin to Cabin
16 Picnic Table
17ABC Water
18 Boat House



Woodside Horse Trials **Training** 

## Woodside Spring HT 2023 Training

White Number Black Square

1 Ramp 2 Cabin

3 Log Box

4 Brush Roll Top

**5AB** Mound to Cabin

6 Fallen Tree

7AB Cabin to Cabin

8 Step Table

Efforts: 23 Distance: 2477 m

9 Chase Fence

10ABC Coffin

11 Tabled Oxer

12 Dit