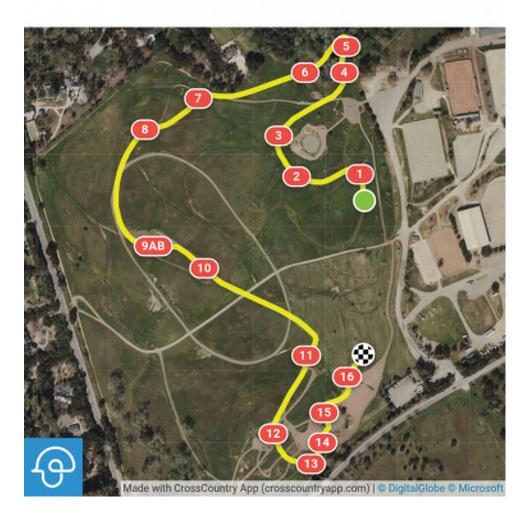

# Woodside Fall International Horse Trials Preliminary

## Woodside Fall International 2023 Preliminary

White Number on Green Square with HT

1 Ramp 2 Tabled Oxer 3 Bunker 4 Double Roll 5 Hanging Log

6 Double Brush

7 Fallen Tree 8AB Hanging Log to Corner 9 Open Oxer 10ABC Feeder, Rock n' Rail to Brush Rail Efforts: 28 Distance: 2859 m Speed: 520 m/min Opt. Time: 5m 30s Time Limit: 11m 0s

11 Step Table 12 Trakehner 13ABC Coffin 14 Open Oxer 15 Palisade 16 Whoop Jump 17AB Tractor to Barn 18 Picnic Table 19ABC Cabin, Drop to Corner 20 Last

Made with CrossCountry App (crosscountryapp.com) | DigitalGlobe O Microsoft