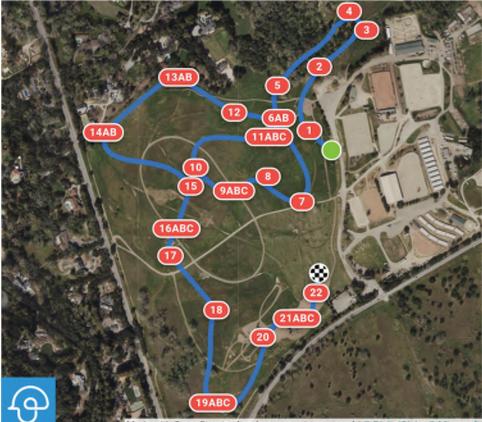

## Woodside Horse Trials Horse Park Map

#### Woodside Fall International 2023 CCI4\*-Short

White Number on Blue Square

1 Planter 2 Shouldered Table 3 Oxer Table 4 Log 5 Double Brush 6AB Upper Pond

7 Parallel Rails 8 Cottage Table 9ABC Road Crossing 10 Log Table 11ABC Upper Pond 12 Step Table Efforts: 35 Distance: 3420 m Speed: 570 m/min Opt. Time: 6m 0s Time Limit: 12m 0s

13AB Ditch and Brush to Angled Cabin 14AB Rails to Corner 15 Triple Bar 16ABC Quarry 17 Ditch and Log 18 Log Stack 19ABC Hillside Water 20 Picnic Table 21ABC Sand Hill Water 22 Woodside Finale

Made with CrossCountry App (crosscountryapp.com) | © DigitalGlobe © Microsoft