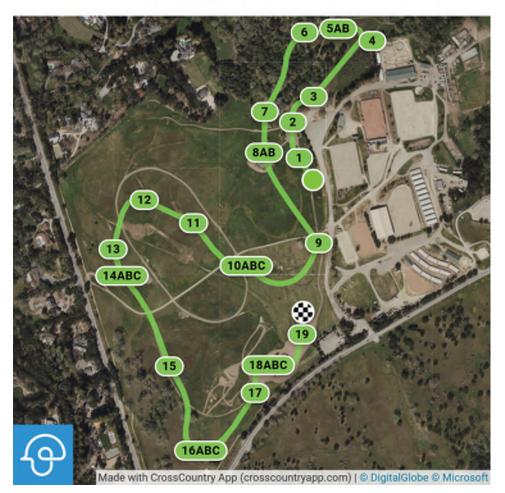

# Woodside Fall International Horse Trials Intermediate

## Woodside Fall International 2023 Intermediate

White Number on Red Square with HT

1 Planter 2 Shouldered Table 3 Oxer table 4 Log 5 Double Brush 6AB Upper Pond 7 Parallel Rails 8 Cottage 9AB Road Crossing 10 Log Table 11AB Upper Pond 12 Step Table Efforts: 32 Distance: 3314 m Speed: 550 m/min Opt. Time: 6m 2s Time Limit: 12m 4s

13 Ditch and Brush 14AB Rails to Corner 15 Double Roll 16ABC Hillside Question 17 Log and Ditch 18 Hammock 19ABC Hillside Water 20 Picnic Table 21ABC Sand Hill Water 22 Woodside Finale