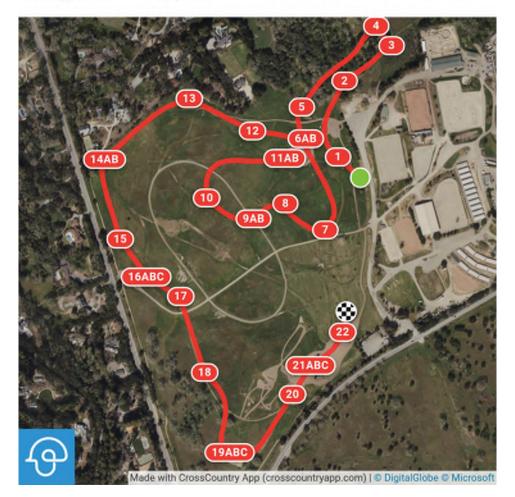

# Woodside Fall International Horse Trials Preliminary

## Woodside Fall International 2023 Preliminary

White Number on Green Square with HT

1 Ramp 2 Tabled Oxer 3 Bunker 4 Double Roll 5 Hanging Log

6 Double Brush

7 Fallen Tree 8AB Hanging Log to Corner 9 Open Oxer 10ABC Feeder, Rock n' Rail to Brush Rail Efforts: 28 Distance: 2859 m Speed: 520 m/min Opt. Time: 5m 30s Time Limit: 11m 0s

11 Step Table 12 Trakehner 13ABC Coffin 14 Open Oxer 15 Palisade 16 Whoop Jump 17AB Tractor to Barn 18 Picnic Table 19ABC Cabin, Drop to Corner 20 Last

Made with CrossCountry App (crosscountryapp.com) | DigitalGlobe O Microsoft