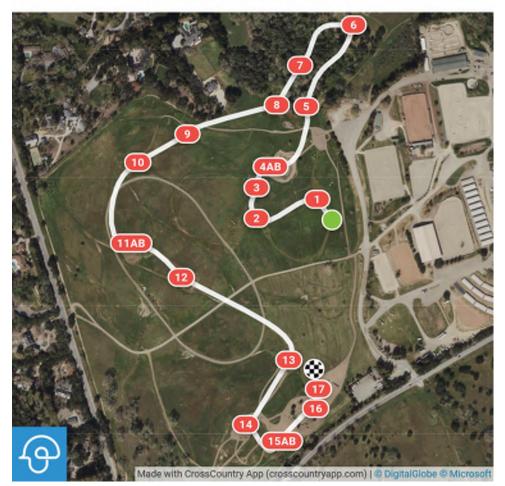

# Woodside Fall International Horse Trials CCI 2\* Short

### Woodside Fall International 2023 CCI2\*-Short

White Number on Green Square with C

1 Ramp 2 Tabled Oxer 3 Bunker 4 Double Roll 5AB Hanging Rail to Double Brush 6 Snowy River Drop 7 Fallen Tree 8AB Hanging Log to Corner 9 Open Oxer 10ABC Feeder, Rock 'n Rail, to Brush Rail Efforts: 29 Distance: 2864 m Speed: 520 m/min Opt. Time: 5m 31s Time Limit: 11m 2s

11 Step Table 12 Trakehner 13 Tabled Oxer 14ABC Coffin 15 Log Stack 16ABC Roll, Fish to Narrow Table 17 Picnic Table 18ABC Drop, Boat to Brush Corner 19 Last