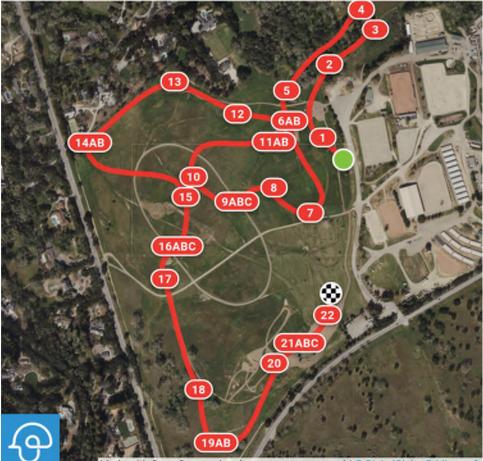

# Woodside Fall International Horse Trials CCI 4\* Short

#### Woodside Fall International 2023 CCI4\*-Short

White Number on Blue Square

1 Planter 2 Shouldered Table 3 Oxer Table 4 Log 5 Double Brush 6AB Upper Pond

7 Parallel Rails 8 Cottage Table 9ABC Road Crossing 10 Log Table 11ABC Upper Pond 12 Step Table Efforts: 35 Distance: 3420 m Speed: 570 m/min Opt. Time: 6m 0s Time Limit: 12m 0s

13AB Ditch and Brush to Angled Cabin 14AB Rails to Corner 15 Triple Bar 16ABC Quarry 17 Ditch and Log 18 Log Stack 19ABC Hillside Water 20 Picnic Table 21ABC Sand Hill Water 22 Woodside Finale

Made with CrossCountry App (crosscountryapp.com) | © DigitalGlobe © Microsoft