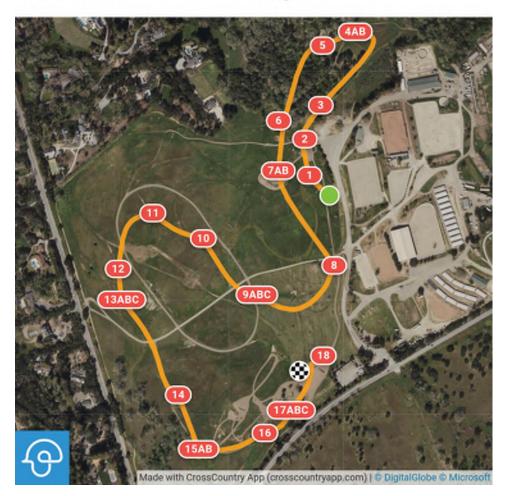

# Woodside Fall International Horse Trials CCI 3\* Short

## Woodside Fall International 2023 CCI3\*-Short

White Number on Red Square with C

1 Planter 2 Shouldered Table 3 Oxer Table 4 Log 5 Double Brush 6AB Upper Pond 7 Parallel Rails 8 Cottage 9ABC Road Crossing 10 Log Table 11AB Upper Pond 12 Step Table Opt. Time: 6m 4s Distance: 3332 m Time Limit: 12m 8s Speed: 550 m/min

13 Ditch and Brush 14AB Rails to Corner 15 Triple Bar 16ABC Quarry 17 Ditch and Log 18 Log Stack 19AB Hillside Water 20 Picnic Table 21ABC Sand Hill Water 22 Woodside Finale

Made with CrossCountry App (crosscountryapp.com) | © DigitalGlobe © Microsoft