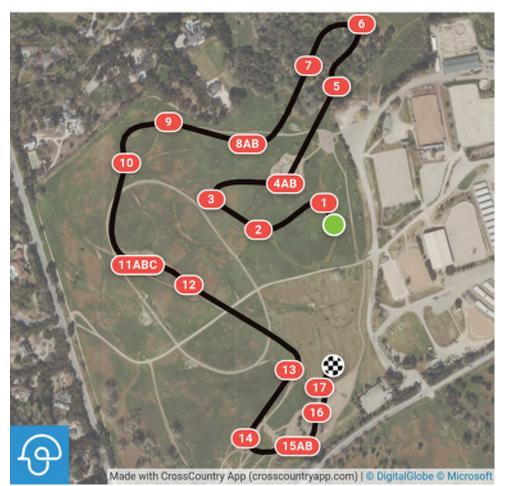

# Woodside Fall International Horse Trials CCI 3\* Short

## Woodside Fall International 2023 CCI3\*-Short

White Number on Red Square with C

1 Planter 2 Shouldered Table 3 Oxer Table 4 Log 5 Double Brush 6AB Upper Pond 7 Parallel Rails 8 Cottage 9ABC Road Crossing 10 Log Table 11AB Upper Pond 12 Step Table Opt. Time: 6m 4s Distance: 3332 m Time Limit: 12m 8s Speed: 550 m/min

13 Ditch and Brush 14AB Rails to Corner 15 Triple Bar 16ABC Quarry 17 Ditch and Log 18 Log Stack 19AB Hillside Water 20 Picnic Table 21ABC Sand Hill Water 22 Woodside Finale

Made with CrossCountry App (crosscountryapp.com) | © DigitalGlobe © Microsoft