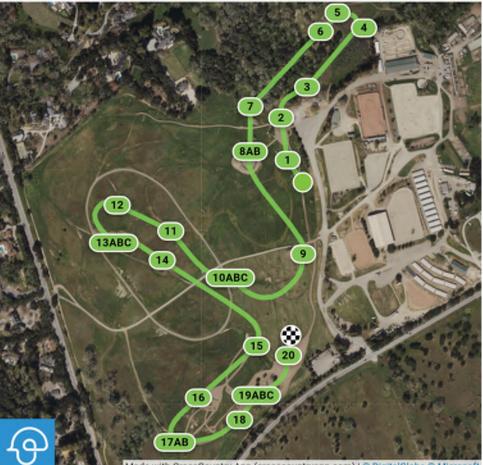

e: 3314 m Speed: 550 m/min Opt. Time: 6m 2s Time Limit: 12m 4s

13 Ditch and Brush 14AB Rails to Corner 15 Double Roll 16ABC Hillside Question 17 Log and Ditch 18 Hammock 19ABC Hillside Water 20 Picnic Table 21ABC Sand Hill Water 22 Woodside Finale



# Woodside Fall International Horse Trials Preliminary

## Woodside Fall International 2023 Preliminary

White Number on Green Square with HT

1 Ramp 2 Tabled Oxer 3 Bunker 4 Double Roll 5 Hanging Log

6 Double Brush

7 Fallen Tree 8AB Hanging Log to Corner 9 Open Oxer 10ABC Feeder, Rock n' Rail to Brush Rail Efforts: 28 Distance: 2859 m Speed: 520 m/min Opt. Time: 5m 30s Time Limit: 11m 0s

11 Step Table 12 Trakehner 13ABC Coffin 14 Open Oxer 15 Palisade 16 Whoop Jump 17AB Tractor to Barn 18 Picnic Table 19ABC Cabin, Drop to Corner 20 Last



Made with CrossCountry App (crosscountryapp.com) | DigitalGlobe O Microsoft

# Woodside Fall International Horse Trials Training

## Woodside Fall International 2023 Training

White Number on Black Square

1 Ramp 2 Log box 3 Brush rolltop 4AB Waterfront cabins 5 Fallen tree 6 Hogs back 7 Brush 8AB Cabins 9 Step table Efforts: 22 Distance: 2540 m Speed: 470 m/min Opt. Time: 5m 25s Time Limit: 10m 50s Minimum: 4m 54s

10 Brush table 11ABC Coffin 12 Oxer 13 Weldons wall 14 Log pile 15AB Gate to red rolltop 16 Corner 17 Last



# Woodside Fall International Horse Trials Novice

## Woodside Fall International 2023 Novice

Black Number on White Square

1 Ramp 2 Log box 3 Roll top 4AB Mound to cabin

- 5 Fallen tree 6 Hogs back
- 7 Brush
- 8 Log stack
- 9 Bunker

| Efforts: 20      | Opt. T |
|