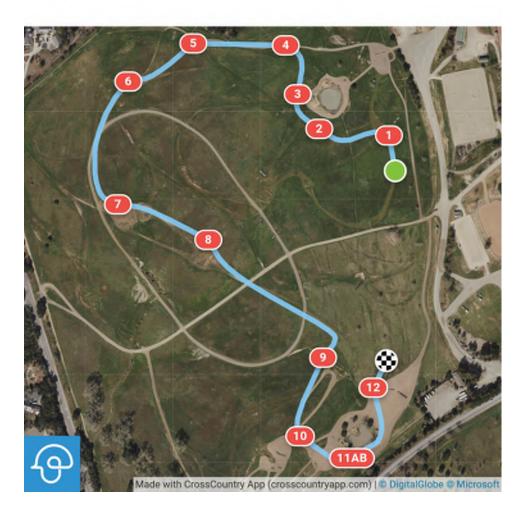

Novice

## Woodside Fall International 2023 **Beginner Novice**

Efforts: 17 Opt. Time: 5m 58s Distance: 1934 m Time Limit: 11m 56s Speed: 325 m/min Minimum: 4m 37s

Black Number on Yellow Square

1 Ramp 2 Log box

3 Cabin

4 Fallen tree

- 5 The woods log
- 6 Log stack
- 7 Bunker 8 Quarter roll

| 9AB Coffin   |
|--------------|
| 10 Oxer      |
| 11 Step coop |
| 12 Cabin     |

13 Gate 14 Sand hill 15 Rolltop 16 Last



# Woodside Fall International Horse Trials Starter

## Woodside Fall International 2023 Starter

Efforts: 13 Distance: 1556 m Speed: 300 m/min

Opt. Time: 5m 12s Time Limit: 10m 24s

Orange Number on Light Blue Square

1 Ramp

- 2 Log box
- 3 Cabin
- 4 Log
- 5 Bunker 6 Rolltop 7 Coffin log
- 8 Rail

peed: 300 m/mir

9 Bunker 10 Barn 11A Sand hill 11B Hogs back 12 Last



# PEDECO

SPECIALTY

CRUISER

# PEDEGO ELEMENT E-BIKE Raffle

Get your tickets today! Winner to be drawn at Saturday Awards Dinner

Pedego is also offering rentals this weekend. Be sure to visit their booth

ALL-TERRAIN

ADVENTURE

#### CCI4\*- Short

| No. | Horse                                                   | Owner                                       | Rider                                       | Nat. |
|-----|---------------------------------------------------------|---------------------------------------------|---------------------------------------------|------|
| 1   | Ouidproquo<br>Bay, G, 2011, Hol., 16.3                  | Sophie Click<br>Fall City, WA               | Sophia Click<br>Coupeville, WA              | USA  |
| 2   | Joshuay MBF<br>Bay, G, 2014, Dutch WB, 16.2